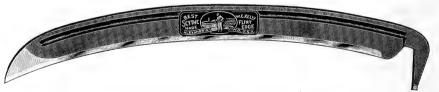

raked. - Price \$60.00

#### Hand Hay and Lawn Rakes

| Extra, 3-bowed, Hay              | , - | - | - | \$ .35 | No. Brand, Hay, - | _ | - | - | \$ .15 |  |  |  |  |
|----------------------------------|-----|---|---|--------|-------------------|---|---|---|--------|--|--|--|--|
| No. 1, 3-bowed, -                | _   | - | - | .30    | Extra Wood Lawn,  | - | - | - | .35    |  |  |  |  |
| Extra, 2-bowed, -                | -   | - | - | .30    | No. 1 " "         | - | - | - | .25    |  |  |  |  |
| No. 1, 2-bowed, -                | -   | - | - | .25    | Leaf Guard, "     | - | - | - | .35    |  |  |  |  |
| WIRE LAWN RAKE,—Reversible, 50c. |     |   |   |        |                   |   |   |   |        |  |  |  |  |

#### SCYTHE SNATHS

Ash - - - - - - \$ .75 Ash Bush, - - - - .85



| SCY                | THES.  |   | ١. |        | SCYTHE STONES,             |
|--------------------|--------|---|----|--------|----------------------------|
| Clipper,           |        | - |    | \$ .85 | English Round, \$ .20      |
| Solid Steel, -     |        | _ | _  | .85    | Emery Round or Cigar,10    |
| Our Special, Solid | Steel. | _ | _  | 1.00   | Eagle Emery,25             |
| Bush               |        |   |    |        | Emery Rifles,10            |
| ,                  |        |   |    |        | Ragg (fine),10             |
| Bramble,           |        | - | -  | .85    | Red End (coarse),10        |
| Grain Cradle, -    |        | - | -  | 1.25   | Silver Grit,10             |
| Snath Wrenches,    |        | _ | -  | .05    | Old Norwich,10             |
| " Loop